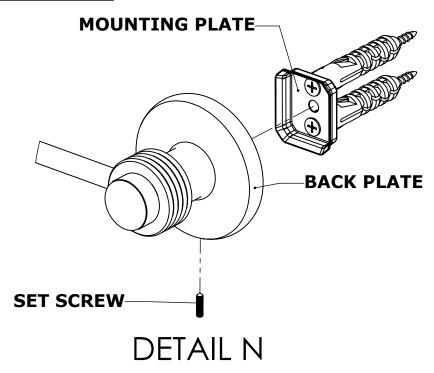

# **INSTALLATION INSTRUCTIONS**

**Step 2:** Attach Bracket to Mounting Plate.

Place bracket on mounting plate and secure by tightening set screw as shown below.