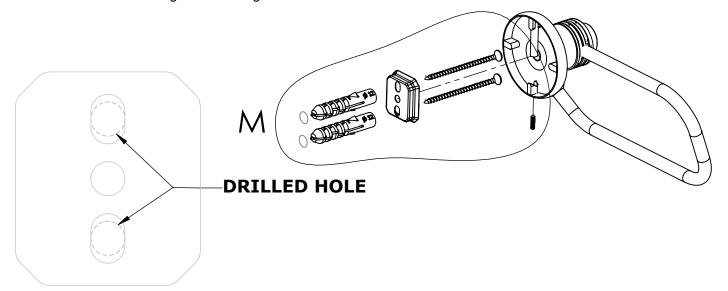

#### Step 1: Drill holes in Wall for screw anchors and attach Mounting Plate to Wall

Determine your desired location for installation and make a mark for the location of the mounting plate. Remove mounting plate from backplate by loosening set screw in backplate as pictured below. Place center hole of mounting plate over mark made above. Make 2 marks where mounting screws will be placed as shown below. Drill hole at each of the marks. (You may substitute other style mounting anchors or screws if desired). Place anchors into the holes made. Place mounting plate over holes and secure to mounting surface using screws as shown below.