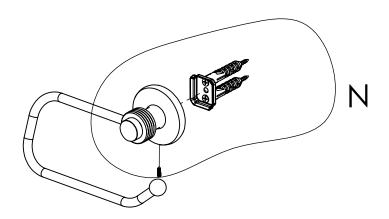

# **INSTALLATION INSTRUCTIONS**

**Step 2:** Attach Bracket to Mounting Plate.

Place bracket on mounting plate and secure by tightening set screw as shown below.