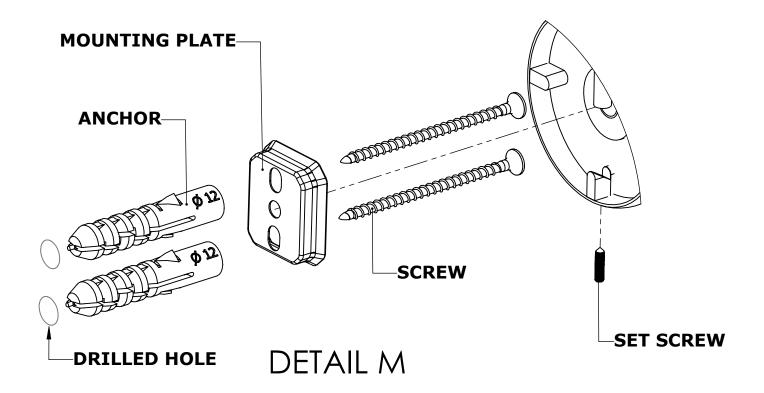

#### Step 1: Drill holes in Wall for screw anchors and attach Mounting Plate to Wall

Determine your desired location for installation and make a mark for the location of the mounting plate. Remove mounting plate from backplate by loosening set screw in backplate as pictured below. Place center hole of mounting plate over mark made above. Make 2 marks where mounting screws will be placed as shown below. Drill hole at each of the marks. (You may substitute other style mounting anchors or screws if desired). Place anchors into the holes made. Place mounting plate over holes and secure to mounting surface using screws as shown below.